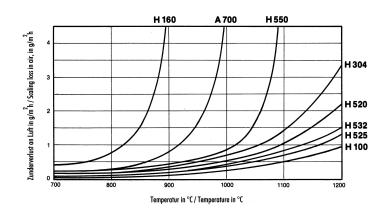

## **Product Description**

Ferritic chromium-steel with additions of aluminium, good machineability and high temperature strength as well as scale resistant up to 800°C. Corrosion resistant in hot oxidizing and sulfuric gases and resistant to carburization. Furnace constrution and heat treatment shops.