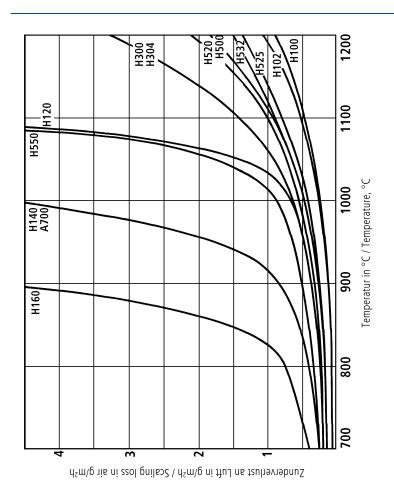

## **Product Description**

Ferritic chromium-steel with additions of aluminium, good machineability and high temperature strength as well as scale resistant up to 800°C. Corrosion resistant in hot oxidizing and sulfuric gases and resistant to carburization. Furnace constrution and heat treatment shops.